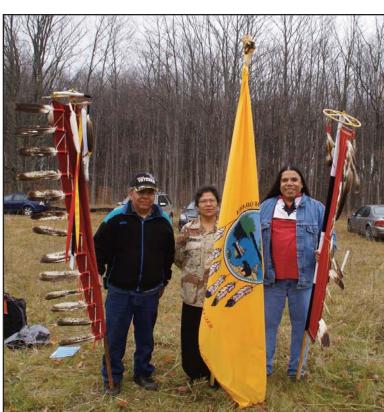

"I pray for good things to come for the people who live in these homes," Smith said.

Ray "Zeebee" Kiogima then gave an invocation in the language, and the colors were posted by veterans Richard Wemigwase (LTBB Community Eagle Staff), Tony Davis (LTBB Veteran's Eagle Staff) and Margaret Gasco (LTBB tribal flag). Wemigwase and Gasco served in the U.S. Army and Davis in the U.S. Navy. Harrington, Owners Represenspoke prior to Davis blessing the "Everyone who helped put this

tative Bryan Gillett and Keiser all

together is a warrior because this will strengthen our tribe and our families," Davis said before he blessed the

Members of both the Executive Branch (Harrington and Vice Chairman Dexter McNamara) and the Legislative Branch (Legislative Leader Julie Shananaquet, Tribal Councilor Melvin L. Kiogima, Tribal Councilor Belinda Bardwell, Tribal Councilor Marvin Mulholland and Tribal Councilor Rita Shananaquet) then ceremonially turned the first shovels of dirt. Smith and Otto sang a traveling song to close the groundbreaking

Editor's note: Please see page 10 for blueprints of the townhouses and a photo of the color guard from the groundbreaking ceremony.

All photos by Communications Coordinator Annette VanDeCar.