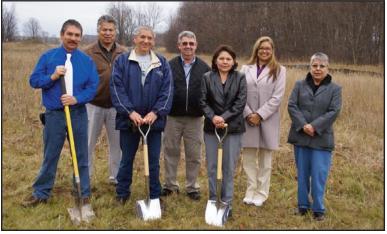

Elaine Keiser Architect, Inc.

(Left to Right) Tribal Chairman Ken Harrington, Tribal Councilor Melvin L. Kiogima, Tribal Councilor Marvin Mullholland, Vice Chairman Dexter McNamara, Legislative Leader Julie Shananaquet, Tribal Councilor Belinda Bardwell and Tribal Councilor Rita Shananaquet ceremonially turned the first shovels of dirt at the Murray Road site.