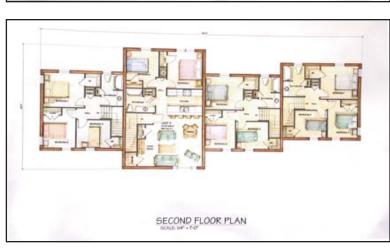

Editor's note: Please see page 10 for blueprints of the townhouses and a photo of the color guard from the groundbreaking ceremony.

All photos by Communications Coordinator Annette VanDeCar.

Originally scheduled to break ground in spring 2010, LTBB held a groundbreaking ceremony at the 80acre site on November 20, 2009. Initially, the site will have six multi-family dwellings containing 30, two and three bedroom townhouse rental units. The three bedroom units will be approximately 1,300 square feet, and the two bedroom units will be approximately 930 square feet. The U.S. Bureau of Indian Affairs provided funding for infrastructure improvements, including underground utilities, natural gas and onsite waste treatment.