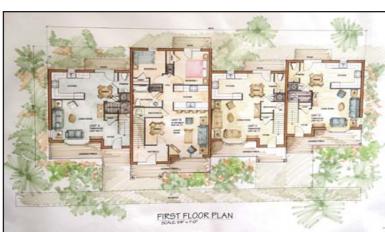

Editor's note: Please see page 10 for blueprints of the townhouses and a photo of the color guard from the groundbreaking ceremony.

All photos by Communications Coordinator Annette VanDeCar.

Originally scheduled to break ground in spring 2010, LTBB held a groundbreaking ceremony at the 80acre site on November 20, 2009. Initially, the site will have six multi-family dwellings containing 30, two and three bedroom townhouse rental units. The three bedroom units will be approximately 1,300 square feet, and the two bedroom units will be approximately 930 square feet. The U.S. Bureau of Indian Affairs provided funding for infrastructure improvements, including underground utilities, natural gas and onsite waste treatment.