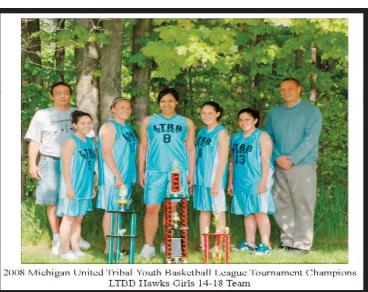

#### LTBB Hawks Basketball Team **Enjoys Near Perfect Season**

Although the LTBB Hawks basketball season ended in late 2008, information about the season appeared in the February 2009 newsletter.

The LTBB Hawks girls 14-18 basketball team captured first place in the Michigan United Tribal Youth Basketball League (MUTYBL) regular season with a 5-1 record, won all three tournaments (the tournaments "YIR" continued on page 17.