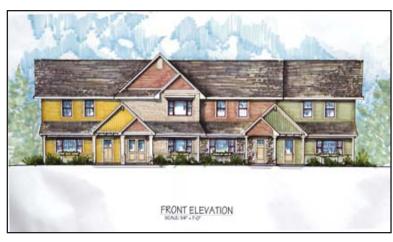

Editor's note: Please see page 10 for blueprints of the townhouses and a photo of the color guard from the groundbreaking ceremony.

All photos by Communications Coordinator Annette VanDeCar.

Originally scheduled to break ground in spring 2010, LTBB held a groundbreaking ceremony at the 80acre site on November 20, 2009. Initially, the site will have six multi-family dwellings containing 30, two and three bedroom townhouse rental units. The three bedroom units will be approximately 1,300 square feet, and the two bedroom units will be approximately 930 square feet. The U.S. Bureau of Indian Affairs provided funding for infrastructure improvements, including underground utilities, natural gas and onsite waste treatment.